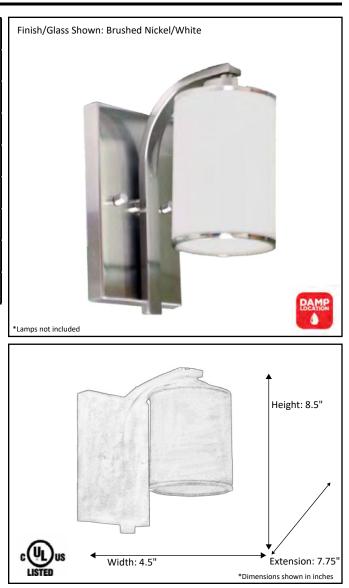

| Model #                                             | LX-VS1(WH)-NK       |  |
|-----------------------------------------------------|---------------------|--|
| SKU                                                 | 18086               |  |
| Fixture Series                                      | Lexington           |  |
| Description                                         | 1 Light Vanity      |  |
| Metal Finish                                        | Brushed Nickel      |  |
| Glass Finish                                        | White               |  |
| Replacement Glass                                   | G-LX(WH)-NK         |  |
| Dimensions- HxW(xE)<br>(Dimensions shown in inches) | 8.5" X 4.5" X 7.75" |  |
| Lamp Info                                           | 1 X 60W (M)         |  |