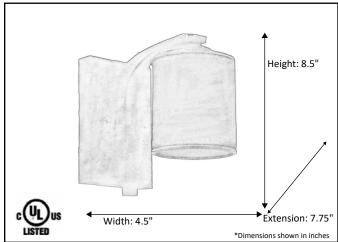

| Model #                                          | LX-VS1(TS)-RB       |  |
|--------------------------------------------------|---------------------|--|
| SKU                                              | 18083               |  |
| Fixture Series                                   | Lexington           |  |
| Description                                      | 1 Light Vanity      |  |
| Metal Finish                                     | Rubbed Bronze       |  |
| Glass Finish                                     | Tea Stain           |  |
| Replacement Glass                                | G-LX(TS)-RB         |  |
| Dimensions- HxW(xE) (Dimensions shown in inches) | 8.5" X 4.5" X 7.75" |  |
| Lamp Info                                        | 1 X 60W (M)         |  |