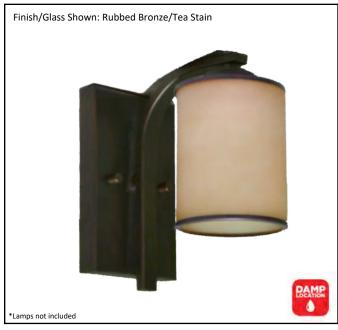

| Model #                                          | LX-VS1(TS)-RB       |  |
|--------------------------------------------------|---------------------|--|
| SKU                                              | 18083               |  |
| Fixture Series                                   | Lexington           |  |
| Description                                      | 1 Light Vanity      |  |
| Metal Finish                                     | Rubbed Bronze       |  |
| Glass Finish                                     | Tea Stain           |  |
| Replacement Glass                                | G-LX(TS)-RB         |  |
| Dimensions- HxW(xE) (Dimensions shown in inches) | 8.5" X 4.5" X 7.75" |  |
| Lamp Info                                        | 1 X 60W (M)         |  |