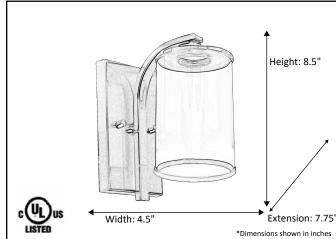

| Model #                                          | LX-VS1(CLR)-NK      |
|--------------------------------------------------|---------------------|
| SKU                                              | 19121               |
| Fixture Series                                   | Lexington           |
| Description                                      | 1 Light Vanity      |
| Metal Finish                                     | Brushed Nickel      |
| Glass Finish                                     | Clear               |
| Replacement Glass                                | G-LX(CLR)-NK        |
| Dimensions- HxW(xE) (Dimensions shown in inches) | 8.5" X 4.5" X 7.75" |
| Lamp Info                                        | 1 X 60W (M)         |