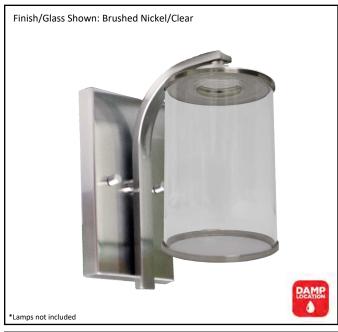

| Model #                                          | LX-VS1(CLR)-NK      |
|--------------------------------------------------|---------------------|
| SKU                                              | 19121               |
| Fixture Series                                   | Lexington           |
| Description                                      | 1 Light Vanity      |
| Metal Finish                                     | Brushed Nickel      |
| Glass Finish                                     | Clear               |
| Replacement Glass                                | G-LX(CLR)-NK        |
| Dimensions- HxW(xE) (Dimensions shown in inches) | 8.5" X 4.5" X 7.75" |
| Lamp Info                                        | 1 X 60W (M)         |