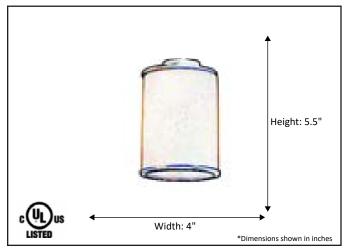

| Model #                                      | LX-MP1(WH)-RB                         |  |  |
|----------------------------------------------|---------------------------------------|--|--|
| SKU#                                         | 17924                                 |  |  |
| Description                                  | 1-Light Mini Pendant w/Swivel Canopy  |  |  |
| Finish                                       | Rubbed Bronze                         |  |  |
| Glass                                        | White                                 |  |  |
| Dimensions- HxW (Dimensions shown in inches) | 5.5" H x 4"Diameter + 3 x 12"Downrods |  |  |
| Lamp Info                                    | 1 x E26 (Medium) 60W Max              |  |  |
| Chain / Wire Length                          | 3' Chain10' Wire                      |  |  |
| Rods Included                                | Yes                                   |  |  |