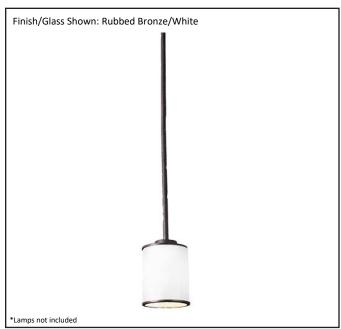

| Model #                                      | LX-MP1(WH)-RB                         |  |  |
|----------------------------------------------|---------------------------------------|--|--|
| SKU#                                         | 17924                                 |  |  |
| Description                                  | 1-Light Mini Pendant w/Swivel Canopy  |  |  |
| Finish                                       | Rubbed Bronze                         |  |  |
| Glass                                        | White                                 |  |  |
| Dimensions- HxW (Dimensions shown in inches) | 5.5" H x 4"Diameter + 3 x 12"Downrods |  |  |
| Lamp Info                                    | 1 x E26 (Medium) 60W Max              |  |  |
| Chain / Wire Length                          | 3' Chain10' Wire                      |  |  |
| Rods Included                                | Yes                                   |  |  |