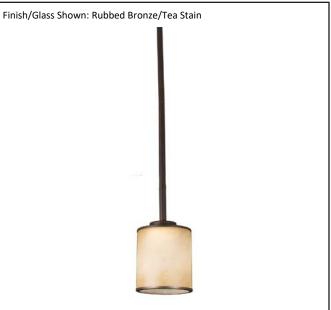

## Architectural & Engineering Specifications 2022 Pendant Fixture

| Model #                                         | LX-MP1(TS)-RB                                   |  |  |
|-------------------------------------------------|-------------------------------------------------|--|--|
| SKU#                                            | 16422                                           |  |  |
| Description                                     | 1 Light Mini Pendant <sup>w/Swivel Canopy</sup> |  |  |
| Finish                                          | Rubbed Bronze                                   |  |  |
| Glass                                           | Tea Stain                                       |  |  |
| Dimensions- HxW<br>(Dimensions shown in inches) | 5.5" H x 4" Diameter + 3 x 12" Downrods         |  |  |
| Lamp Info                                       | 1 x E26 (Medium) 60W Max                        |  |  |
| Chain/ Wire Length                              | 3' Chain/10' Wire                               |  |  |
| Rods Included                                   | Yes                                             |  |  |