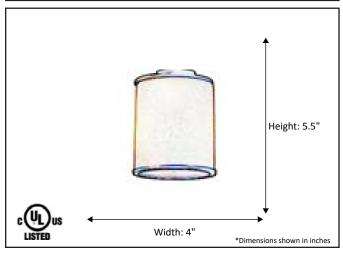

## Architectural & Engineering Specifications 2022 Pendant Fixture

| Model #                                         | LX-MP1(TS)-RB                                   |  |  |
|-------------------------------------------------|-------------------------------------------------|--|--|
| SKU#                                            | 16422                                           |  |  |
| Description                                     | 1 Light Mini Pendant <sup>w/Swivel Canopy</sup> |  |  |
| Finish                                          | Rubbed Bronze                                   |  |  |
| Glass                                           | Tea Stain                                       |  |  |
| Dimensions- HxW<br>(Dimensions shown in inches) | 5.5" H x 4" Diameter + 3 x 12" Downrods         |  |  |
| Lamp Info                                       | 1 x E26 (Medium) 60W Max                        |  |  |
| Chain/ Wire Length                              | 3' Chain/10' Wire                               |  |  |
| Rods Included                                   | Yes                                             |  |  |