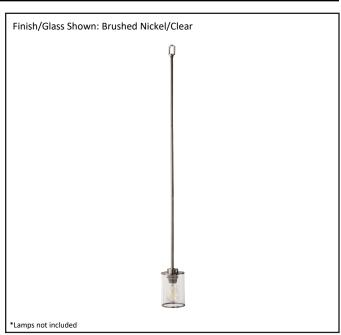

| Model #                                      | LX-MP1(CLR)-NK                          |  |  |
|----------------------------------------------|-----------------------------------------|--|--|
| SKU#                                         | 19151                                   |  |  |
| Description                                  | 1-Light Mini Pendant w/Swivel Canopy    |  |  |
| Finish                                       | Brushed Nickel                          |  |  |
| Glass                                        | Clear                                   |  |  |
| Dimensions- HxW (Dimensions shown in inches) | 5.5" H x 4" Diameter + 3 x 12" Downrods |  |  |
| Lamp Info                                    | 1 x E26 (Medium) 60W Max                |  |  |
| Chain / Wire Length                          | 3' Chain/10' Wire                       |  |  |
| Rods Included                                | Yes                                     |  |  |