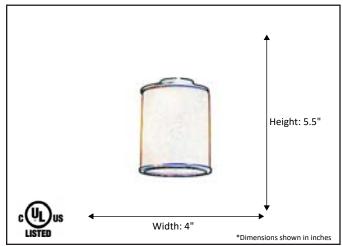

| Model #                                      | LX-MP1(CLR)-NK                          |  |  |
|----------------------------------------------|-----------------------------------------|--|--|
| SKU#                                         | 19151                                   |  |  |
| Description                                  | 1-Light Mini Pendant w/Swivel Canopy    |  |  |
| Finish                                       | Brushed Nickel                          |  |  |
| Glass                                        | Clear                                   |  |  |
| Dimensions- HxW (Dimensions shown in inches) | 5.5" H x 4" Diameter + 3 x 12" Downrods |  |  |
| Lamp Info                                    | 1 x E26 (Medium) 60W Max                |  |  |
| Chain / Wire Length                          | 3' Chain/10' Wire                       |  |  |
| Rods Included                                | Yes                                     |  |  |