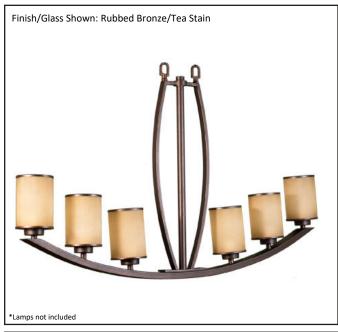

| Model #                                      | LX-IL6(TS)-RB          |  |
|----------------------------------------------|------------------------|--|
| SKU                                          | 15900                  |  |
| Description                                  | 6 Light Island Pendant |  |
| Finish                                       | Rubbed Bronze          |  |
| Glass                                        | Tea Stain              |  |
| Dimensions- HxW (Dimensions shown in inches) | 25" x 4"               |  |
| Lamp Info                                    | 6X60W (M)              |  |
| Chain/ Wire Length                           | 3' Chain/10' Wire      |  |