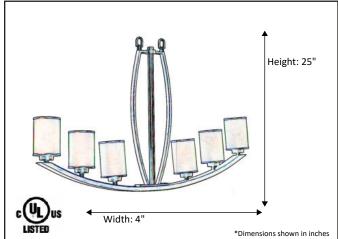

| Model #                                      | LX-IL6(TS)-RB          |  |
|----------------------------------------------|------------------------|--|
| SKU                                          | 15900                  |  |
| Description                                  | 6 Light Island Pendant |  |
| Finish                                       | Rubbed Bronze          |  |
| Glass                                        | Tea Stain              |  |
| Dimensions- HxW (Dimensions shown in inches) | 25" x 4"               |  |
| Lamp Info                                    | 6X60W (M)              |  |
| Chain/ Wire Length                           | 3' Chain/10' Wire      |  |