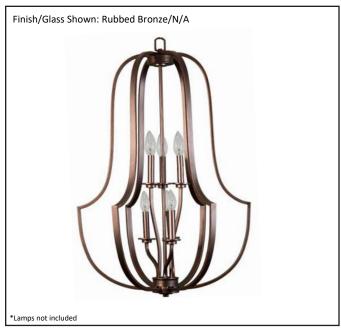

| Model #                                      | LX-HF6-RB         |
|----------------------------------------------|-------------------|
| SKU                                          | 15897             |
| Description                                  | 6 Light Open Cage |
| Finish                                       | Rubbed Bronze     |
| Glass                                        | N/A               |
| Dimensions- HxW (Dimensions shown in inches) | 35.75" x 23.625"  |
| Lamp Info                                    | 6X60W (C)         |
| Chain/ Wire Length                           | 3' Chain/10' Wire |
| Dual Mount                                   | No                |