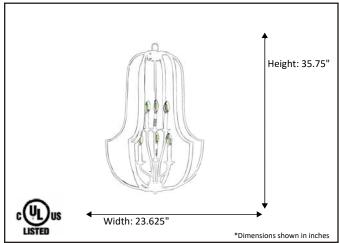

| Model #                                      | LX-HF6-RB         |
|----------------------------------------------|-------------------|
| SKU                                          | 15897             |
| Description                                  | 6 Light Open Cage |
| Finish                                       | Rubbed Bronze     |
| Glass                                        | N/A               |
| Dimensions- HxW (Dimensions shown in inches) | 35.75" x 23.625"  |
| Lamp Info                                    | 6X60W (C)         |
| Chain/ Wire Length                           | 3' Chain/10' Wire |
| Dual Mount                                   | No                |