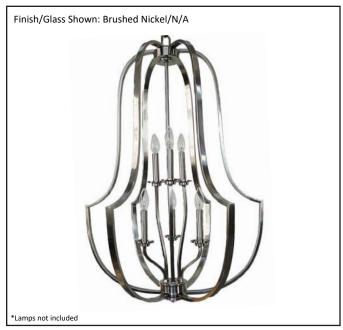

| Model #                                      | LX-HF6-NK         |
|----------------------------------------------|-------------------|
| SKU                                          | 15894             |
| Description                                  | 6 Light Open Cage |
| Finish                                       | Brushed Nickel    |
| Glass                                        | N/A               |
| Dimensions- HxW (Dimensions shown in inches) | 35.75" x 23.625"  |
| Lamp Info                                    | 6X60W (C)         |
| Chain/ Wire Length                           | ` '               |
| Dual Mount                                   |                   |