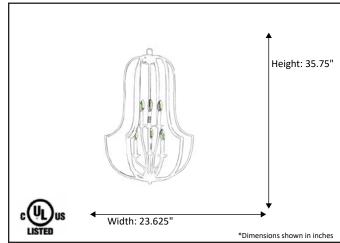

| Model #                                      | LX-HF6-NK         |
|----------------------------------------------|-------------------|
| SKU                                          | 15894             |
| Description                                  | 6 Light Open Cage |
| Finish                                       | Brushed Nickel    |
| Glass                                        | N/A               |
| Dimensions- HxW (Dimensions shown in inches) | 35.75" x 23.625"  |
| Lamp Info                                    | 6X60W (C)         |
| Chain/ Wire Length                           | ` '               |
| Dual Mount                                   |                   |