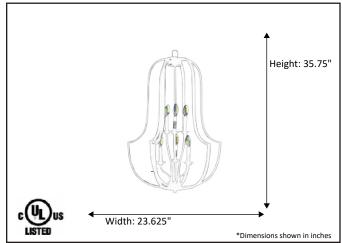

| Model #                                      | LX-HF6-MB         |  |
|----------------------------------------------|-------------------|--|
| SKU                                          | 19425             |  |
| Description                                  | 6 Light Open Cage |  |
| Finish                                       | Matte Black       |  |
| Glass                                        | N/A               |  |
| Dimensions- HxW (Dimensions shown in inches) | 35.75" x 23.625"  |  |
| Lamp Info                                    | 6X60W (C)         |  |
| Chain/ Wire Length                           | 3' Chain/10' Wire |  |
| Dual Mount                                   | No                |  |