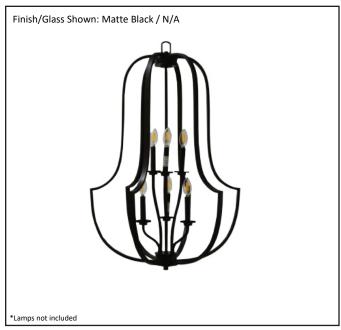

| Model #                                      | LX-HF6-MB         |  |
|----------------------------------------------|-------------------|--|
| SKU                                          | 19425             |  |
| Description                                  | 6 Light Open Cage |  |
| Finish                                       | Matte Black       |  |
| Glass                                        | N/A               |  |
| Dimensions- HxW (Dimensions shown in inches) | 35.75" x 23.625"  |  |
| Lamp Info                                    | 6X60W (C)         |  |
| Chain/ Wire Length                           | 3' Chain/10' Wire |  |
| Dual Mount                                   | No                |  |