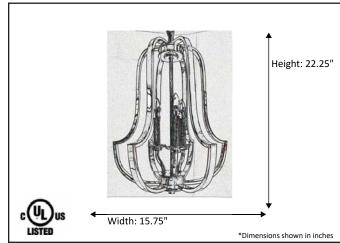

| Model #                                      | LX-HF3-RB         |
|----------------------------------------------|-------------------|
| SKU                                          | 15891             |
| Description                                  | 3 Light Open Cage |
| Finish                                       | Rubbed Bronze     |
| Glass                                        | N/A               |
| Dimensions- HxW (Dimensions shown in inches) | 22.25" x 15.75"   |
| Lamp Info                                    | 3X60W (C)         |
| Chain/ Wire Length                           | 3' Chain/10' Wire |
| Dual Mount                                   |                   |