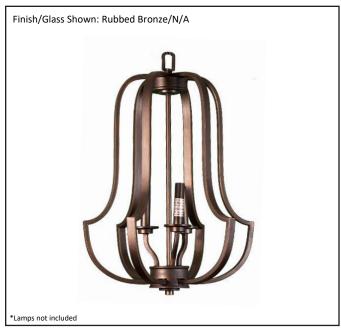

| Model #                                      | LX-HF3-RB         |
|----------------------------------------------|-------------------|
| SKU                                          | 15891             |
| Description                                  | 3 Light Open Cage |
| Finish                                       | Rubbed Bronze     |
| Glass                                        | N/A               |
| Dimensions- HxW (Dimensions shown in inches) | 22.25" x 15.75"   |
| Lamp Info                                    | 3X60W (C)         |
| Chain/ Wire Length                           | 3' Chain/10' Wire |
| Dual Mount                                   |                   |