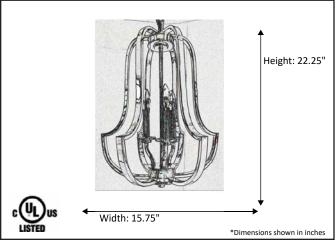

## Architectural & Engineering Specifications 2022 Foyer/ Entry Fixture

| Model #                                         | LX-HF3-NK         |
|-------------------------------------------------|-------------------|
| SKU                                             | 15888             |
| Description                                     | 3 Light Open Cage |
| Finish                                          | Brushed Nickel    |
| Glass                                           | N/A               |
| Dimensions- HxW<br>(Dimensions shown in inches) | 22.25" x 15.75"   |
| Lamp Info                                       | 3X60W (C)         |
| Chain/ Wire Length                              |                   |
| Dual Mount                                      | No                |