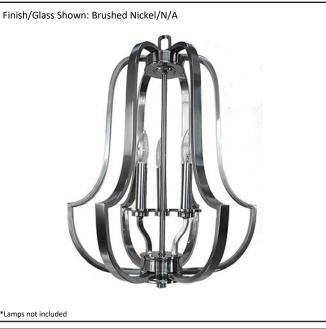

## Architectural & Engineering Specifications 2022 Foyer/ Entry Fixture

| Model #                                         | LX-HF3-NK         |
|-------------------------------------------------|-------------------|
| SKU                                             | 15888             |
| Description                                     | 3 Light Open Cage |
| Finish                                          | Brushed Nickel    |
| Glass                                           | N/A               |
| Dimensions- HxW<br>(Dimensions shown in inches) | 22.25" x 15.75"   |
| Lamp Info                                       | 3X60W (C)         |
| Chain/ Wire Length                              |                   |
| Dual Mount                                      | No                |