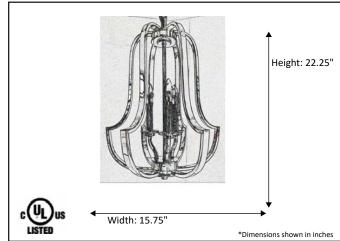

| Model #                                      | LX-HF3-MB         |
|----------------------------------------------|-------------------|
| SKU                                          | 19422             |
| Description                                  | 3 Light Open Cage |
| Finish                                       | Matte Black       |
| Glass                                        | N/A               |
| Dimensions- HxW (Dimensions shown in inches) | 22.25" x 15.75"   |
| Lamp Info                                    | 3X60W (C)         |
| Chain/ Wire Length                           | 3' Chain/10' Wire |
| Dual Mount                                   |                   |