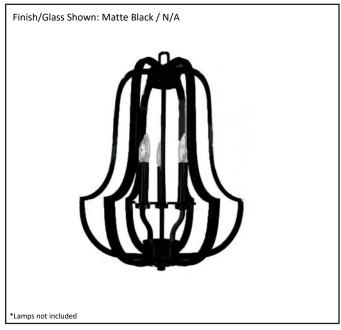

| Model #                                      | LX-HF3-MB         |
|----------------------------------------------|-------------------|
| SKU                                          | 19422             |
| Description                                  | 3 Light Open Cage |
| Finish                                       | Matte Black       |
| Glass                                        | N/A               |
| Dimensions- HxW (Dimensions shown in inches) | 22.25" x 15.75"   |
| Lamp Info                                    | 3X60W (C)         |
| Chain/ Wire Length                           | 3' Chain/10' Wire |
| Dual Mount                                   |                   |