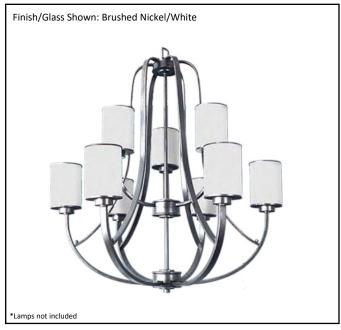

| Model #                                      | LX-CH9(WH)-NK      |
|----------------------------------------------|--------------------|
| SKU#                                         | 15933              |
| Description                                  | 9 Light Chandelier |
| Finish                                       | Brushed Nickel     |
| Glass                                        | White              |
| Replacement Glass                            | G-LX(WH)-NK        |
| Dimensions- HxW (Dimensions shown in inches) | 32.75" x 29.5"     |
| Lamp Info                                    | 9X60W (M)          |
| Chain/Wire Length                            | 3' Chain/10' Wire  |