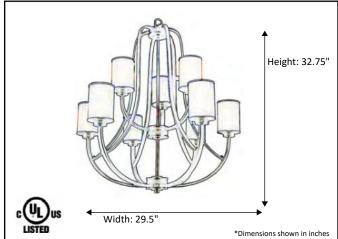

| Model #                                      | LX-CH9(WH)-NK      |
|----------------------------------------------|--------------------|
| SKU#                                         | 15933              |
| Description                                  | 9 Light Chandelier |
| Finish                                       | Brushed Nickel     |
| Glass                                        | White              |
| Replacement Glass                            | G-LX(WH)-NK        |
| Dimensions- HxW (Dimensions shown in inches) | 32.75" x 29.5"     |
| Lamp Info                                    | 9X60W (M)          |
| Chain/Wire Length                            | 3' Chain/10' Wire  |