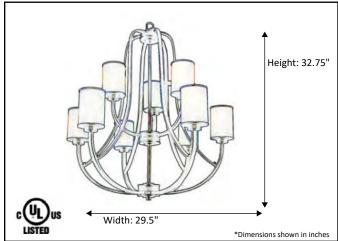

| Model #                                      | LX-CH9(TS)-RB      |  |
|----------------------------------------------|--------------------|--|
| SKU#                                         | 16149              |  |
| Description                                  | 9 Light Chandelier |  |
| Finish                                       | Rubbed Bronze      |  |
| Glass                                        | Tea Stain          |  |
| Replacement Glass                            | G-LX(TS)-RB        |  |
| Dimensions- HxW (Dimensions shown in inches) | 32.75" x 29.5"     |  |
| Lamp Info                                    | 9X60W (M)          |  |
| Chain/Wire Length                            | 3' Chain/10' Wire  |  |