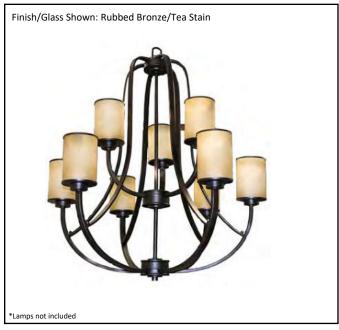

| Model #                                      | LX-CH9(TS)-RB      |  |
|----------------------------------------------|--------------------|--|
| SKU#                                         | 16149              |  |
| Description                                  | 9 Light Chandelier |  |
| Finish                                       | Rubbed Bronze      |  |
| Glass                                        | Tea Stain          |  |
| Replacement Glass                            | G-LX(TS)-RB        |  |
| Dimensions- HxW (Dimensions shown in inches) | 32.75" x 29.5"     |  |
| Lamp Info                                    | 9X60W (M)          |  |
| Chain/Wire Length                            | 3' Chain/10' Wire  |  |