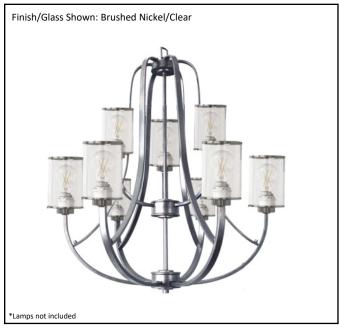

| Model #                                      | LX-CH9(WH)-NK      |  |
|----------------------------------------------|--------------------|--|
| SKU#                                         | 19103              |  |
| Description                                  | 9 Light Chandelier |  |
| Finish                                       | Brushed Nickel     |  |
| Glass                                        | Clear              |  |
| Replacement Glass                            | G-LX(CLR)-NK       |  |
| Dimensions- HxW (Dimensions shown in inches) | 32.75" x 29.5"     |  |
| Lamp Info                                    | 9X60W (M)          |  |
| Chain/Wire Length                            | 3' Chain/10' Wire  |  |