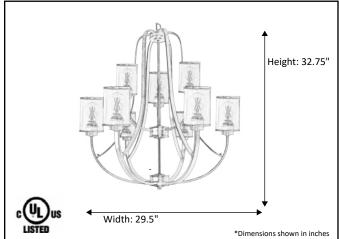

| Model #                                      | LX-CH9(WH)-NK      |  |
|----------------------------------------------|--------------------|--|
| SKU#                                         | 19103              |  |
| Description                                  | 9 Light Chandelier |  |
| Finish                                       | Brushed Nickel     |  |
| Glass                                        | Clear              |  |
| Replacement Glass                            | G-LX(CLR)-NK       |  |
| Dimensions- HxW (Dimensions shown in inches) | 32.75" x 29.5"     |  |
| Lamp Info                                    | 9X60W (M)          |  |
| Chain/Wire Length                            | 3' Chain/10' Wire  |  |