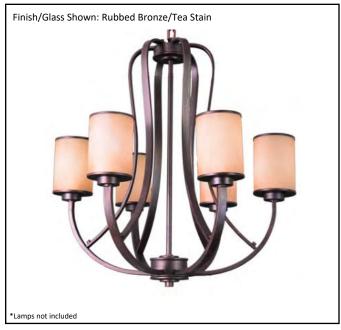

| Model #                                      | LX-CH6(TS)-RB      |
|----------------------------------------------|--------------------|
| SKU#                                         | 16419              |
| Description                                  | 6 Light Chandelier |
| Finish                                       | Rubbed Bronze      |
| Glass                                        | Tea Stain          |
| Replacement Glass                            | G-LX(TS)-RB        |
| Dimensions- HxW (Dimensions shown in inches) | 26.5" x 24"        |
| Lamp Info                                    | 6X60W (M)          |
| Chain/Wire Length                            |                    |