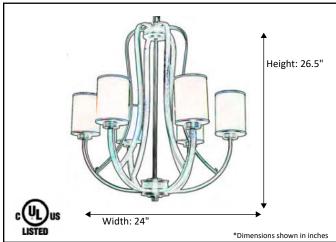

| Model #                                      | LX-CH6(TS)-RB      |
|----------------------------------------------|--------------------|
| SKU#                                         | 16419              |
| Description                                  | 6 Light Chandelier |
| Finish                                       | Rubbed Bronze      |
| Glass                                        | Tea Stain          |
| Replacement Glass                            | G-LX(TS)-RB        |
| Dimensions- HxW (Dimensions shown in inches) | 26.5" x 24"        |
| Lamp Info                                    | 6X60W (M)          |
| Chain/Wire Length                            |                    |