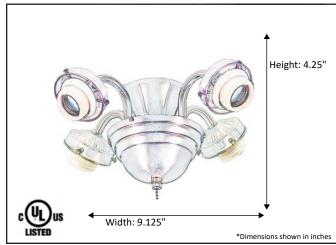

| Model #                                         | LP-49-MB (4xLED3K)    |  |  |  |
|-------------------------------------------------|-----------------------|--|--|--|
| SKU                                             | 20667                 |  |  |  |
| Description                                     | Ceiling Fan Light Kit |  |  |  |
| Finish                                          | Matte Black           |  |  |  |
| Glass                                           | Not Included          |  |  |  |
| Dimensions- HxW<br>(Dimensions shown in inches) | 4.25" x 9.125"        |  |  |  |
| Lamp Info                                       | 4XE26 (M)             |  |  |  |