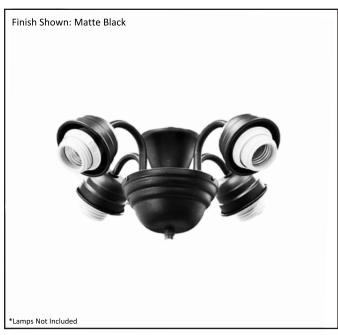

| Model #                                         | LP-49-MB (4xLED3K)    |  |  |  |
|-------------------------------------------------|-----------------------|--|--|--|
| SKU                                             | 20667                 |  |  |  |
| Description                                     | Ceiling Fan Light Kit |  |  |  |
| Finish                                          | Matte Black           |  |  |  |
| Glass                                           | Not Included          |  |  |  |
| Dimensions- HxW<br>(Dimensions shown in inches) | 4.25" x 9.125"        |  |  |  |
| Lamp Info                                       | 4XE26 (M)             |  |  |  |