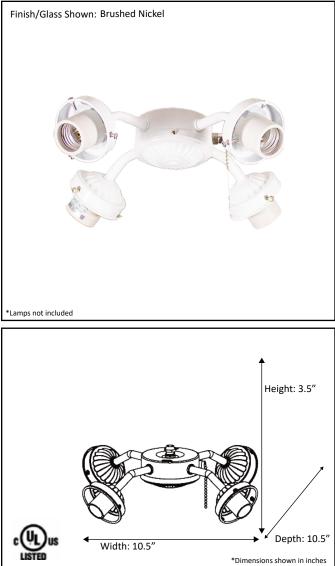

| Model #                                             | LP-40-WH(4xLED3K)             |  |
|-----------------------------------------------------|-------------------------------|--|
| SKU                                                 | 13437                         |  |
| Description                                         | 4-Light Ceiling Fan Light Kit |  |
| Finish                                              | White                         |  |
| Dimensions- HxW(xD)<br>(Dimensions shown in inches) | 3.5" x 10.5" x 10.5"          |  |
| Lamp Info                                           | 4 x 13W (M)                   |  |