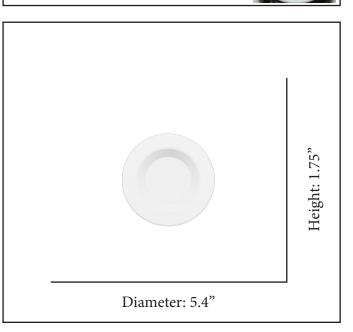

| MODEL       | LED-RRT4-SELECT                                        |  |  |
|-------------|--------------------------------------------------------|--|--|
| SKU         | 21267                                                  |  |  |
| DESCRIPTION | 4" Ribbed Retrofit Recessed Trim                       |  |  |
| FINISH      | White                                                  |  |  |
| LENS        | Acrylic                                                |  |  |
| MATERIAL    | Aluminum                                               |  |  |
| DIMENSIONS  | 1.75" H, 5.4" Diameter (trim), 3.8" Diameter (no trim) |  |  |
| LAMP INFO   | 2700K/3000K/3500K/4000K/5000K                          |  |  |
| LUMENS      | 950lm                                                  |  |  |
| MAX WATT    | 10W                                                    |  |  |
| CRI         | >80                                                    |  |  |
| LOCATION    | Wet                                                    |  |  |