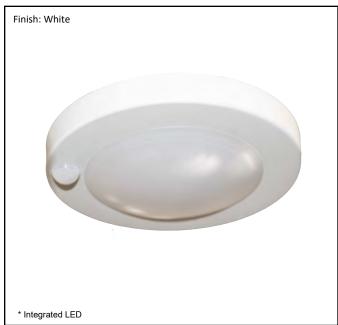

| Model #                                       | LED-DL80565-WH-PIR   |
|-----------------------------------------------|----------------------|
| SKU                                           | 80565                |
| Description                                   | LED Ceiling Disk     |
| Finish                                        | White                |
| Dimensions - HxW (Dimensions shown in inches) | 1" x 8"              |
| Lumens                                        | 1000 Lm              |
| Wattage                                       | 15W                  |
| CCT (Kelvin)                                  | 3000K                |
| Glass Finish                                  | White                |
| Listed                                        | Damp Location Listed |
| Material                                      | Steel                |