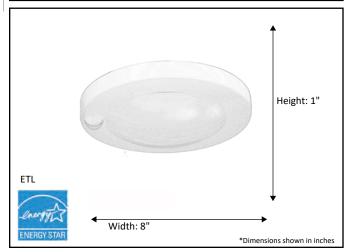

| Model #                                       | LED-DL80565-WH-PIR   |
|-----------------------------------------------|----------------------|
| SKU                                           | 80565                |
| Description                                   | LED Ceiling Disk     |
| Finish                                        | White                |
| Dimensions - HxW (Dimensions shown in inches) | 1" x 8"              |
| Lumens                                        | 1000 Lm              |
| Wattage                                       | 15W                  |
| CCT (Kelvin)                                  | 3000K                |
| Glass Finish                                  | White                |
| Listed                                        | Damp Location Listed |
| Material                                      | Steel                |