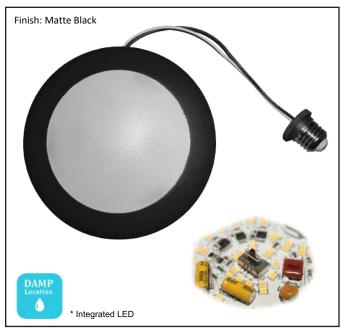

| Model #                                            | LED-DL712-MB(E26 SELECT)               |  |
|----------------------------------------------------|----------------------------------------|--|
| SKU                                                | 21282                                  |  |
| Description                                        | LED Ceiling Disk - Selectable 3K/4K/5K |  |
| Finish                                             | Matte Black                            |  |
| Dimensions - HxWxD<br>(Dimensions shown in inches) | 0.875" H; 7.5" Diameter (trim)         |  |
| Lumens                                             | 1080 Lm                                |  |
| Wattage                                            | 15W                                    |  |
| Kelvin                                             | 3000K / 4000K / 5000K                  |  |
| Dimmable                                           | Yes                                    |  |
| Material                                           | Steel                                  |  |