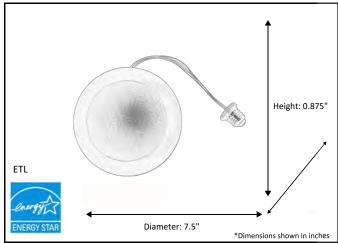

| Model #                                            | LED-DL712-MB(E26 SELECT)               |  |
|----------------------------------------------------|----------------------------------------|--|
| SKU                                                | 21282                                  |  |
| Description                                        | LED Ceiling Disk - Selectable 3K/4K/5K |  |
| Finish                                             | Matte Black                            |  |
| Dimensions - HxWxD<br>(Dimensions shown in inches) | 0.875" H; 7.5" Diameter (trim)         |  |
| Lumens                                             | 1080 Lm                                |  |
| Wattage                                            | 15W                                    |  |
| Kelvin                                             | 3000K / 4000K / 5000K                  |  |
| Dimmable                                           | Yes                                    |  |
| Material                                           | Steel                                  |  |