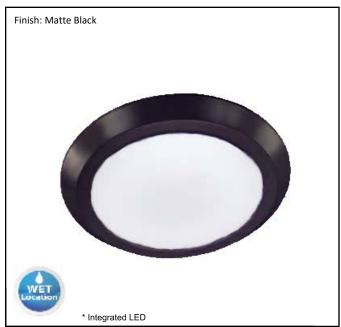

| Model #                                            | LED-DL56-MB(AC15W/3000K                                 |
|----------------------------------------------------|---------------------------------------------------------|
| SKU                                                | 19773                                                   |
| Description                                        | LED Ceiling Disk                                        |
| Finish                                             | Matte Black                                             |
| Dimensions - HxWxD<br>(Dimensions shown in inches) | 0.875" H; 7.8" Diameter (trim); 5.5" Diameter (no trim) |
| Lumens                                             | 1080 Lm                                                 |
| Wattage                                            | 15W                                                     |
| CCT (Kelvin)                                       | 3000K                                                   |
| Dimmable                                           | Yes                                                     |
| Material                                           | Steel                                                   |