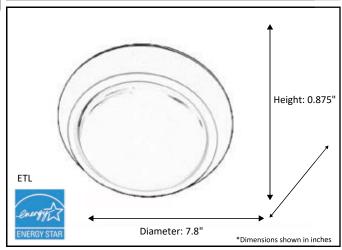

| Model #                                            | LED-DL56-MB(AC15W/3000K                                 |
|----------------------------------------------------|---------------------------------------------------------|
| SKU                                                | 19773                                                   |
| Description                                        | LED Ceiling Disk                                        |
| Finish                                             | Matte Black                                             |
| Dimensions - HxWxD<br>(Dimensions shown in inches) | 0.875" H; 7.8" Diameter (trim); 5.5" Diameter (no trim) |
| Lumens                                             | 1080 Lm                                                 |
| Wattage                                            | 15W                                                     |
| CCT (Kelvin)                                       | 3000K                                                   |
| Dimmable                                           | Yes                                                     |
| Material                                           | Steel                                                   |