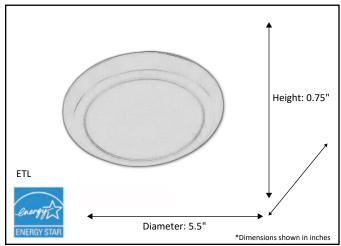

| Model #                                            | LED-DL401-WH(AC12W/3000K)                              |
|----------------------------------------------------|--------------------------------------------------------|
| SKU                                                | 18104                                                  |
| Description                                        | LED Ceiling Disk                                       |
| Finish                                             | White                                                  |
| Dimensions - HxWxD<br>(Dimensions shown in inches) | 0.75" H; 5.5" Diameter (trim); 3.5" Diameter (no trim) |
| Lumens                                             | 840 Lm                                                 |
| Wattage                                            | 12W                                                    |
| CCT (Kelvin)                                       | 3000K                                                  |
| Dimmable                                           | Yes                                                    |
| Material                                           | Steel                                                  |