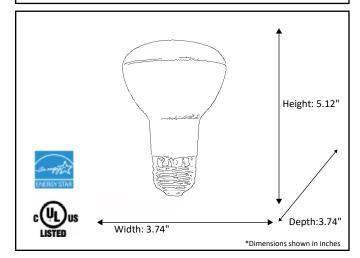

| Model #                                         | LED-BR20-3K           |  |  |
|-------------------------------------------------|-----------------------|--|--|
| SKU                                             | 18854                 |  |  |
| Description                                     | LED Lamp              |  |  |
| Socket Base                                     | Medium (E26)          |  |  |
| Bulb Type                                       | BR20-LED              |  |  |
| Dimensions - HxWxD (Dimensions shown in inches) | 5.12" x 3.74" x 3.74" |  |  |
| Lumens                                          | 550 Lm                |  |  |
| Wattage                                         | 7W                    |  |  |
| ССТ                                             | 3000K                 |  |  |
| Incandescent Equivalent                         | 65W                   |  |  |
| Dimmable                                        | Yes                   |  |  |