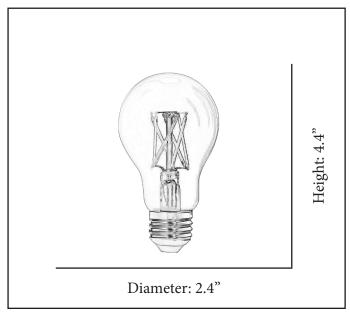

| MODEL       | LED-A19CL-3K                  |  |  |
|-------------|-------------------------------|--|--|
| SKU         | 20718                         |  |  |
| DESCRIPTION | LED A19 7W Filament Bulb      |  |  |
| FINISH      | N/A                           |  |  |
| GLASS       | Clear                         |  |  |
| DIMENSIONS  | 4.4" Height x 2.4" Diameter   |  |  |
| LAMP INFO   | 1 x E26 A19 7W 3000K LED Bulb |  |  |