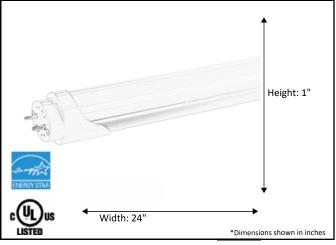

| Architectural & Engineering Specifications |
|--------------------------------------------|
| 2022                                       |
| LED Lamp                                   |

| Model #                                         | LED-24T8-4K     |
|-------------------------------------------------|-----------------|
| SKU                                             | 19740           |
| Description                                     | 24" LED T8 Lamp |
| Socket Base                                     | BI-Pin          |
| Bulb Type                                       | LED T8          |
| Dimensions- HxW<br>(Dimensions shown in inches) | 1" x 24"        |
| Lumens                                          | 1200Lm          |
| Wattage                                         | 6W              |
| ССТ                                             | 4,000K          |
| Incandescent Equivalent                         | N/A             |
| Dimmable                                        | No              |