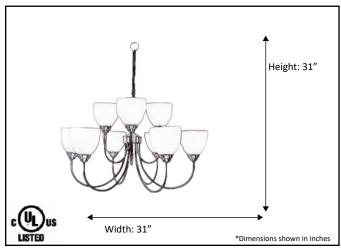

Laredo Nine Light Chandelier

| Model #                                           | LE-CH9WH-NK           |  |
|---------------------------------------------------|-----------------------|--|
| SKU#                                              | 15402                 |  |
| Description                                       | Nine Light Chandelier |  |
| Finish                                            | Brushed Nickel        |  |
| Glass                                             | White                 |  |
| Replacement Glass                                 | GC-725-WH             |  |
| Dimensions - HxW(xD) (Dimensions shown in inches) | 31" x 31"             |  |
| Lamp Type:                                        | Medium Base           |  |
| Lamp Max Wattage:                                 | 9 x 60W MAX           |  |
| Chain/Wire Length:                                | 10' Wire, 3' Chain    |  |