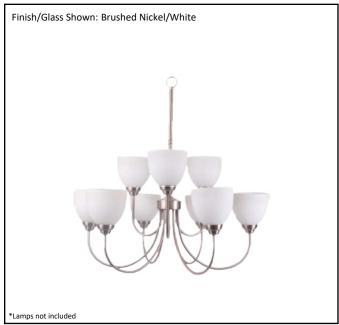

Laredo Nine Light Chandelier

| Model #                                           | LE-CH9WH-NK           |  |
|---------------------------------------------------|-----------------------|--|
| SKU#                                              | 15402                 |  |
| Description                                       | Nine Light Chandelier |  |
| Finish                                            | Brushed Nickel        |  |
| Glass                                             | White                 |  |
| Replacement Glass                                 | GC-725-WH             |  |
| Dimensions - HxW(xD) (Dimensions shown in inches) | 31" x 31"             |  |
| Lamp Type:                                        | Medium Base           |  |
| Lamp Max Wattage:                                 | 9 x 60W MAX           |  |
| Chain/Wire Length:                                | 10' Wire, 3' Chain    |  |