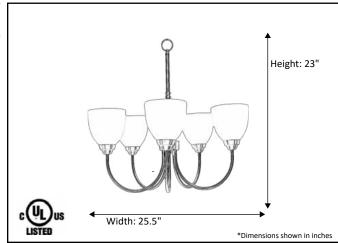

| Model #                                       | LE-CH5WH-NK        |
|-----------------------------------------------|--------------------|
| SKU#                                          | 15396              |
| Description                                   | 5 Light Chandelier |
| •                                             | Brushed Nickel     |
|                                               |                    |
| Replacement Glass                             |                    |
| Dimensions - HxW (Dimensions shown in inches) |                    |
|                                               | 5X60W (M)          |
| Chain/Wire Length                             |                    |