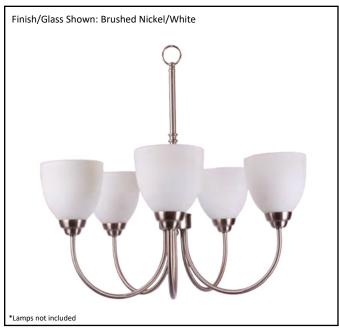

| Model #                                       | LE-CH5WH-NK        |
|-----------------------------------------------|--------------------|
| SKU#                                          | 15396              |
| Description                                   | 5 Light Chandelier |
| •                                             | Brushed Nickel     |
|                                               |                    |
| Replacement Glass                             |                    |
| Dimensions - HxW (Dimensions shown in inches) |                    |
|                                               | 5X60W (M)          |
| Chain/Wire Length                             |                    |