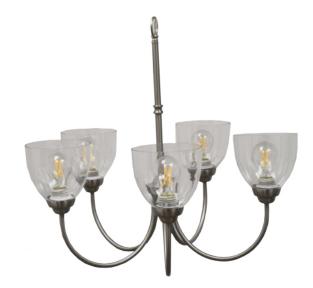

Model #: LE-CH5(CLR)-NK

Fixture Series: Laredo

**Description:** Five Light Chandelier

Product Finish: Brushed Nickel

Glass Finish: White

Replacement Glass: GC-725-CLR

Height: 23"

Width: 26"

Lamp Type: Medium Base

Lamp Max Wattage: 5 x 60W MAX

Chain/Wire Length: 3' Chain/ 10' Wire

Dimensions shown in inches