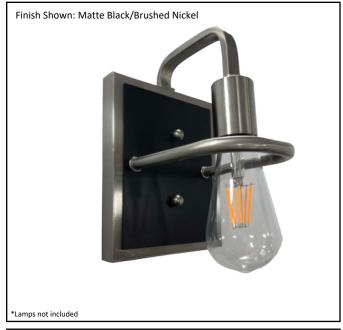

| Model #                                          | JSN-VS1-MB/NK      |
|--------------------------------------------------|--------------------|
| SKU                                              | 19923              |
| Description                                      | 1 Light Wall Scone |
| Finish                                           | Matte Black/Nickel |
| Dimensions- HxWx(E) (Dimensions shown in inches) | 8"H x5.5"W x 6."E  |
| Lamp Info                                        | 1x60W(M)           |