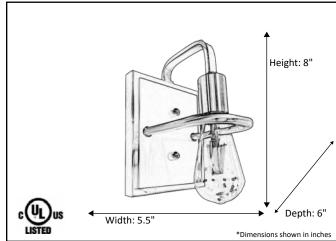

| Model #                                          | JSN-VS1-MB/NK      |
|--------------------------------------------------|--------------------|
| SKU                                              | 19923              |
| Description                                      | 1 Light Wall Scone |
| Finish                                           | Matte Black/Nickel |
| Dimensions- HxWx(E) (Dimensions shown in inches) | 8"H x5.5"W x 6."E  |
| Lamp Info                                        | 1x60W(M)           |