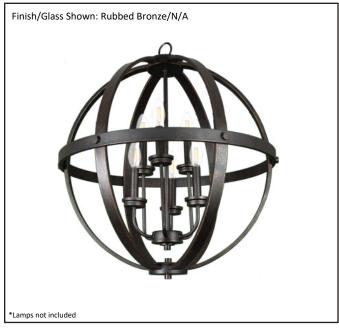

| Model #                                      | HSP-24-RB              |
|----------------------------------------------|------------------------|
| SKU                                          | 16107                  |
| Description                                  | 6 Light Hanging Sphere |
| Finish                                       | Rubbed Bronze          |
| Glass                                        | N/A                    |
| Dimensions- HxW (Dimensions shown in inches) | 25.75" x 23.25"        |
| Lamp Info                                    | 6X60W (C)              |
| Chain/ Wire Length                           | 3' Chain/10' Wire      |
| Dual Mount                                   |                        |