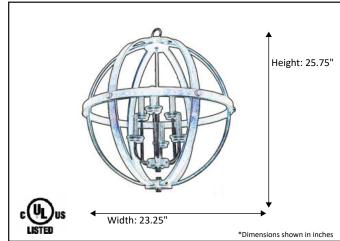

| Model #                                      | HSP-24-RB              |
|----------------------------------------------|------------------------|
| SKU                                          | 16107                  |
| Description                                  | 6 Light Hanging Sphere |
| Finish                                       | Rubbed Bronze          |
| Glass                                        | N/A                    |
| Dimensions- HxW (Dimensions shown in inches) | 25.75" x 23.25"        |
| Lamp Info                                    | 6X60W (C)              |
| Chain/ Wire Length                           | 3' Chain/10' Wire      |
| Dual Mount                                   |                        |