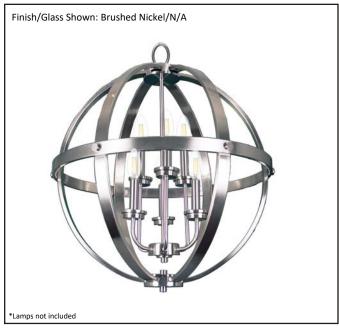

| Model #                                      | HSP-24-NK              |  |  |
|----------------------------------------------|------------------------|--|--|
| SKU                                          | 16104                  |  |  |
| Description                                  | 6 Light Hanging Sphere |  |  |
| Finish                                       | Brushed Nickel         |  |  |
| Glass                                        | N/A                    |  |  |
| Dimensions- HxW (Dimensions shown in inches) | 25.75" x 23.25"        |  |  |
| Lamp Info                                    | 6X60W (C)              |  |  |
| Chain/ Wire Length                           | 3' Chain/10' Wire      |  |  |
| Dual Mount                                   | No                     |  |  |