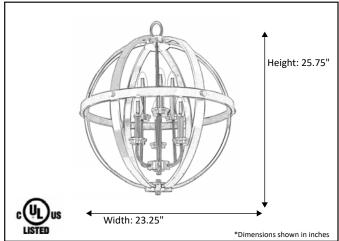

| Model #                                      | HSP-24-NK              |  |  |
|----------------------------------------------|------------------------|--|--|
| SKU                                          | 16104                  |  |  |
| Description                                  | 6 Light Hanging Sphere |  |  |
| Finish                                       | Brushed Nickel         |  |  |
| Glass                                        | N/A                    |  |  |
| Dimensions- HxW (Dimensions shown in inches) | 25.75" x 23.25"        |  |  |
| Lamp Info                                    | 6X60W (C)              |  |  |
| Chain/ Wire Length                           | 3' Chain/10' Wire      |  |  |
| Dual Mount                                   | No                     |  |  |