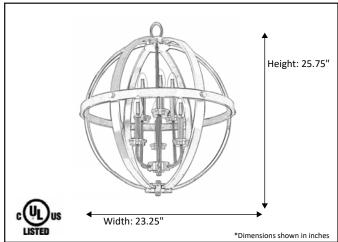

| Model #                                       | HSP-24-MB              |  |  |
|-----------------------------------------------|------------------------|--|--|
| SKU                                           | 21258                  |  |  |
| Description                                   | 6 Light Hanging Sphere |  |  |
| Finish                                        | Matte Black            |  |  |
| Dimensions - HxW (Dimensions shown in inches) | 25.75" x 23.25"        |  |  |
| Lamp Info                                     | 6X60W (C)              |  |  |
| Chain/ Wire Length                            | 3' Chain/10' Wire      |  |  |