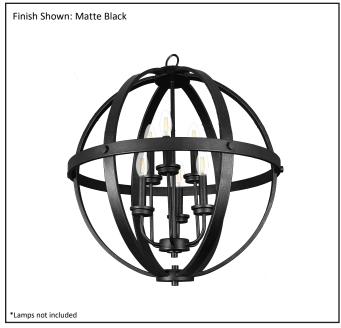

| Model #                                       | HSP-24-MB              |  |  |
|-----------------------------------------------|------------------------|--|--|
| SKU                                           | 21258                  |  |  |
| Description                                   | 6 Light Hanging Sphere |  |  |
| Finish                                        | Matte Black            |  |  |
| Dimensions - HxW (Dimensions shown in inches) | 25.75" x 23.25"        |  |  |
| Lamp Info                                     | 6X60W (C)              |  |  |
| Chain/ Wire Length                            | 3' Chain/10' Wire      |  |  |