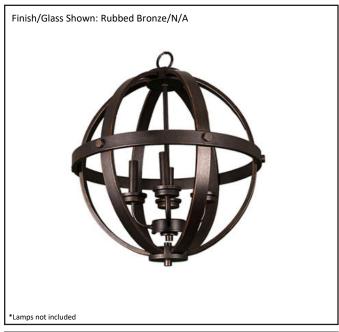

| Model #                                      | HSP-18-RB              |  |  |
|----------------------------------------------|------------------------|--|--|
| SKU                                          | 16101                  |  |  |
| Description                                  | 4 Light Hanging Sphere |  |  |
| Finish                                       | Rubbed Bronze          |  |  |
| Glass                                        | N/A                    |  |  |
| Dimensions- HxW (Dimensions shown in inches) | 20.25" x 18.5"         |  |  |
| Lamp Info                                    | 4X60W (C)              |  |  |
| Chain/ Wire Length                           | 3' Chain/10' Wire      |  |  |
| Dual Mount                                   |                        |  |  |