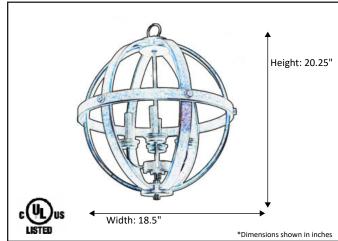

| Model #                                      | HSP-18-RB              |  |  |
|----------------------------------------------|------------------------|--|--|
| SKU                                          | 16101                  |  |  |
| Description                                  | 4 Light Hanging Sphere |  |  |
| Finish                                       | Rubbed Bronze          |  |  |
| Glass                                        | N/A                    |  |  |
| Dimensions- HxW (Dimensions shown in inches) | 20.25" x 18.5"         |  |  |
| Lamp Info                                    | 4X60W (C)              |  |  |
| Chain/ Wire Length                           | 3' Chain/10' Wire      |  |  |
| Dual Mount                                   |                        |  |  |