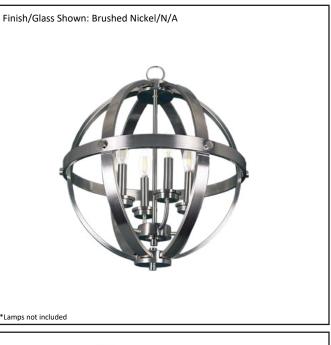

## Architectural & Engineering Specifications 2022 Foyer/ Entry Fixture

| Model #                                         | HSP-18-NK              |  |  |
|-------------------------------------------------|------------------------|--|--|
| SKU                                             | 16098                  |  |  |
| Description                                     | 6 Light Hanging Sphere |  |  |
| Finish                                          | Brushed Nickel         |  |  |
| Glass                                           | N/A                    |  |  |
| Dimensions- HxW<br>(Dimensions shown in inches) | 20.5" x 18.5"          |  |  |
| Lamp Info                                       | 4X60W (C)              |  |  |
| Chain/ Wire Length                              | 3' Chain/10' Wire      |  |  |
| Dual Mount                                      | No                     |  |  |