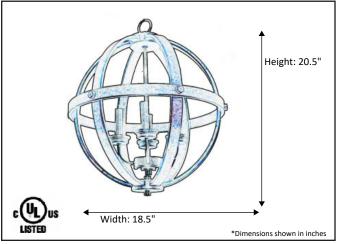

## Architectural & Engineering Specifications 2022 Foyer/ Entry Fixture

| Model #                                         | HSP-18-NK              |  |  |
|-------------------------------------------------|------------------------|--|--|
| SKU                                             | 16098                  |  |  |
| Description                                     | 6 Light Hanging Sphere |  |  |
| Finish                                          | Brushed Nickel         |  |  |
| Glass                                           | N/A                    |  |  |
| Dimensions- HxW<br>(Dimensions shown in inches) | 20.5" x 18.5"          |  |  |
| Lamp Info                                       | 4X60W (C)              |  |  |
| Chain/ Wire Length                              | 3' Chain/10' Wire      |  |  |
| Dual Mount                                      | No                     |  |  |