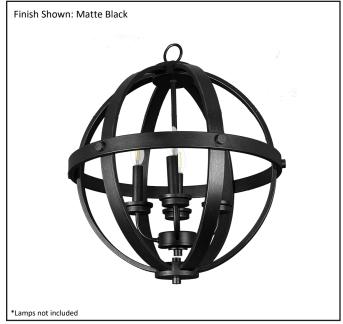

| Model #                                      | HSP-18-MB              |  |  |
|----------------------------------------------|------------------------|--|--|
| SKU                                          | 21255                  |  |  |
| Description                                  | 4 Light Hanging Sphere |  |  |
| Finish                                       | Matte Black            |  |  |
| Dimensions- HxW (Dimensions shown in inches) | 20.5" x 18.5"          |  |  |
| Lamp Info                                    | 4X60W (C)              |  |  |
| Chain/ Wire Length                           | 3' Chain/10' Wire      |  |  |