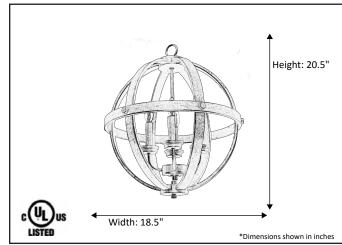

| Model #                                      | HSP-18-MB              |  |  |
|----------------------------------------------|------------------------|--|--|
| SKU                                          | 21255                  |  |  |
| Description                                  | 4 Light Hanging Sphere |  |  |
| Finish                                       | Matte Black            |  |  |
| Dimensions- HxW (Dimensions shown in inches) | 20.5" x 18.5"          |  |  |
| Lamp Info                                    | 4X60W (C)              |  |  |
| Chain/ Wire Length                           | 3' Chain/10' Wire      |  |  |