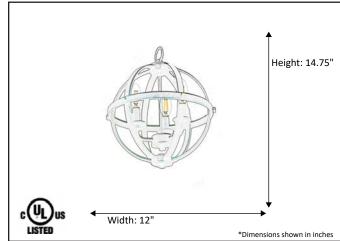

| Model #                                      | HSP-12-RB              |  |  |
|----------------------------------------------|------------------------|--|--|
| SKU                                          | 17966                  |  |  |
| Description                                  | 3 Light Hanging Sphere |  |  |
| Finish                                       | Rubbed Bronze          |  |  |
| Glass                                        | N/A                    |  |  |
| Dimensions- HxW (Dimensions shown in inches) | 14.75" x 12"           |  |  |
| Lamp Info                                    | 3X60W (C)              |  |  |
| Chain/ Wire Length                           |                        |  |  |
| Dual Mount                                   | No                     |  |  |