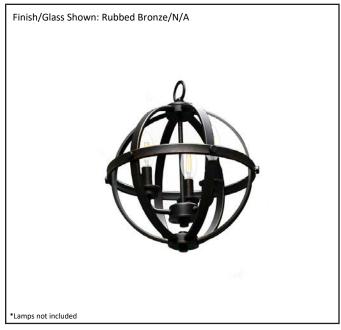

| Model #                                      | HSP-12-RB              |  |  |
|----------------------------------------------|------------------------|--|--|
| SKU                                          | 17966                  |  |  |
| Description                                  | 3 Light Hanging Sphere |  |  |
| Finish                                       | Rubbed Bronze          |  |  |
| Glass                                        | N/A                    |  |  |
| Dimensions- HxW (Dimensions shown in inches) | 14.75" x 12"           |  |  |
| Lamp Info                                    | 3X60W (C)              |  |  |
| Chain/ Wire Length                           |                        |  |  |
| Dual Mount                                   | No                     |  |  |