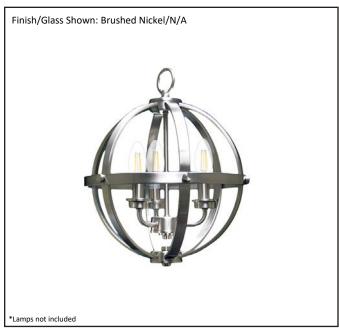

| Model #                                      | HSP-12-NK              |  |  |
|----------------------------------------------|------------------------|--|--|
| SKU                                          | 17963                  |  |  |
| Description                                  | 3 Light Hanging Sphere |  |  |
| Finish                                       | Brushed Nickel         |  |  |
| Glass                                        | N/A                    |  |  |
| Dimensions- HxW (Dimensions shown in inches) | 14.75" x 12"           |  |  |
| Lamp Info                                    | 3X60W (C)              |  |  |
| Chain/ Wire Length                           | 3' Chain/10' Wire      |  |  |
| Dual Mount                                   | No                     |  |  |