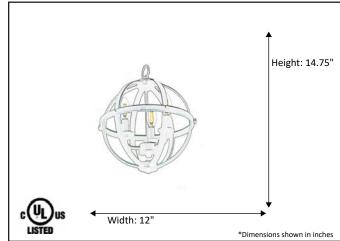

| Model #                                      | HSP-12-NK              |  |  |
|----------------------------------------------|------------------------|--|--|
| SKU                                          | 17963                  |  |  |
| Description                                  | 3 Light Hanging Sphere |  |  |
| Finish                                       | Brushed Nickel         |  |  |
| Glass                                        | N/A                    |  |  |
| Dimensions- HxW (Dimensions shown in inches) | 14.75" x 12"           |  |  |
| Lamp Info                                    | 3X60W (C)              |  |  |
| Chain/ Wire Length                           | 3' Chain/10' Wire      |  |  |
| Dual Mount                                   | No                     |  |  |