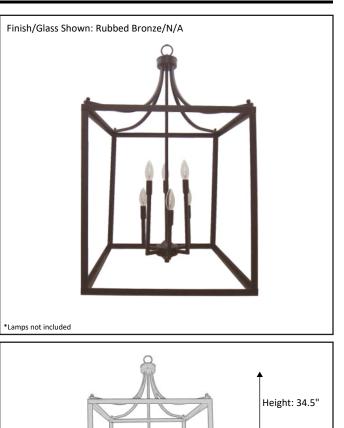

## Model #HF-420-6-RBSKU19467DescriptionSquare Entry CageFinishRubbed BronzeGlassN/ADimensions- HxW<br/>(Dimensions shown in inches)34.5" x 20"Lamp Info6X60W (C)Chain/ Wire Length3' Chain/10' WireDual MountNo

Architectural & Engineering Specifications 2022 Foyer/ Entry Fixture

\*Dimensions shown in inches ELECTRICAL REQUIREMENTS: Fixture requires a grounded electrical supply line of 120 volts AC.

Width: 20"

**INSTALLATION REQUIREMENTS:** Fixture attaches to electrical junction box securely anchored in wall or ceiling. **All mounting hardware included.** 