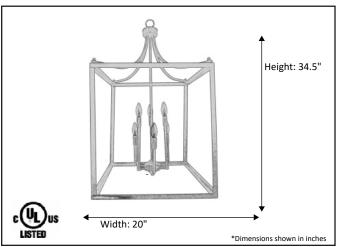

## Architectural & Engineering Specifications 2022 Foyer/ Entry Fixture

| Model #                                         | HF-420-6-NK       |
|-------------------------------------------------|-------------------|
| SKU                                             | 18971             |
| Description                                     | Square Entry Cage |
| Finish                                          | Brushed Nickel    |
| Glass                                           | N/A               |
| Dimensions- HxW<br>(Dimensions shown in inches) | 34.5" x 20"       |
| Lamp Info                                       | 6X60W (C)         |
| Chain/ Wire Length                              |                   |
| Dual Mount                                      | No                |