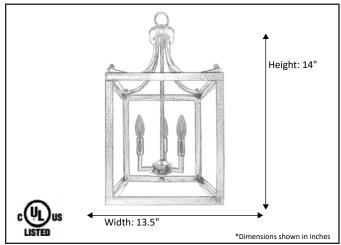

| Model #                                      | HF-412-3-RB       |
|----------------------------------------------|-------------------|
| SKU                                          | 19464             |
| Description                                  | Square Cage Entry |
| Finish                                       | Rubbed Bronze     |
| Glass                                        | N/A               |
| Dimensions- HxW (Dimensions shown in inches) | 14" x 13.5"       |
| Lamp Info                                    | 3X60W (C)         |
| Chain/ Wire Length                           | , ,               |
| Dual Mount                                   | No                |