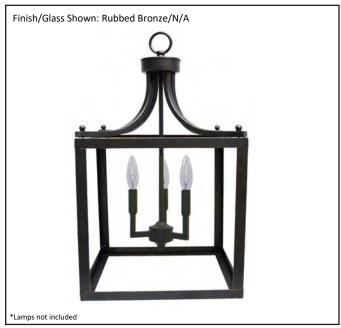

| Model #                                      | HF-412-3-RB       |
|----------------------------------------------|-------------------|
| SKU                                          | 19464             |
| Description                                  | Square Cage Entry |
| Finish                                       | Rubbed Bronze     |
| Glass                                        | N/A               |
| Dimensions- HxW (Dimensions shown in inches) | 14" x 13.5"       |
| Lamp Info                                    | 3X60W (C)         |
| Chain/ Wire Length                           | , ,               |
| Dual Mount                                   | No                |