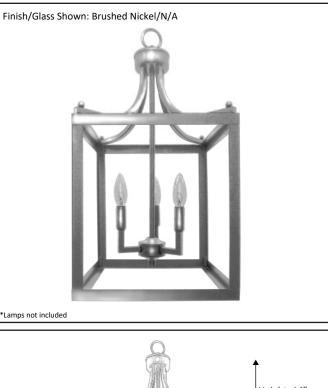

## Architectural & Engineering Specifications 2022 Foyer/ Entry Fixture

| Model #                                         | HF-412-3-NK       |
|-------------------------------------------------|-------------------|
| SKU                                             | 18968             |
| Description                                     | Square Cage Entry |
| Finish                                          | Brushed Nickel    |
| Glass                                           | N/A               |
| Dimensions- HxW<br>(Dimensions shown in inches) | 14" x 13.5"       |
| Lamp Info                                       | 3X60W (C)         |
| Chain/ Wire Length                              | 3' Chain/10' Wire |
| Dual Mount                                      | No                |