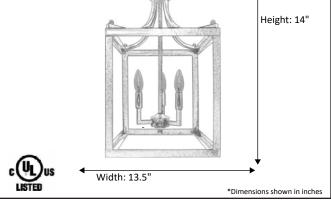

## Architectural & Engineering Specifications 2022 Foyer/ Entry Fixture

| Model #                                         | HF-412-3-NK       |
|-------------------------------------------------|-------------------|
| SKU                                             | 18968             |
| Description                                     | Square Cage Entry |
| Finish                                          | Brushed Nickel    |
| Glass                                           | N/A               |
| Dimensions- HxW<br>(Dimensions shown in inches) | 14" x 13.5"       |
| Lamp Info                                       | 3X60W (C)         |
| Chain/ Wire Length                              | 3' Chain/10' Wire |
| Dual Mount                                      | No                |