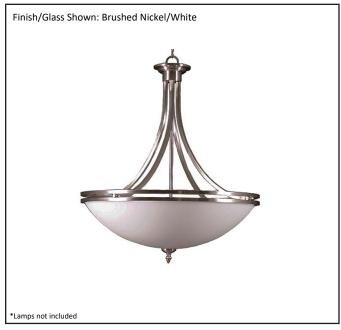

| Model #                                      | HF-245WH-NK       |  |
|----------------------------------------------|-------------------|--|
| SKU                                          | 16590             |  |
| Description                                  | 5 Light Entry     |  |
| Finish                                       | Brushed Nickel    |  |
| Glass                                        | White             |  |
| Dimensions- HxW (Dimensions shown in inches) | 30" x 27"         |  |
| Lamp Info                                    | 5X60W (M)         |  |
| Chain/ Wire Length                           | 3' Chain/10' Wire |  |
| Dual Mount                                   | No                |  |