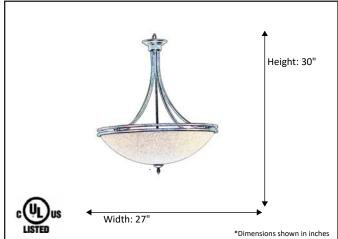

| Model #                                      | HF-245WH-NK       |  |
|----------------------------------------------|-------------------|--|
| SKU                                          | 16590             |  |
| Description                                  | 5 Light Entry     |  |
| Finish                                       | Brushed Nickel    |  |
| Glass                                        | White             |  |
| Dimensions- HxW (Dimensions shown in inches) | 30" x 27"         |  |
| Lamp Info                                    | 5X60W (M)         |  |
| Chain/ Wire Length                           | 3' Chain/10' Wire |  |
| Dual Mount                                   | No                |  |