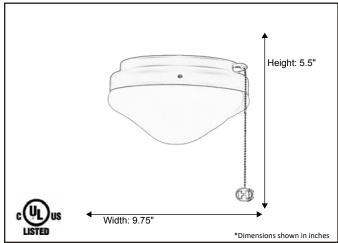

| Model #                                      | FL-121D-MB(2XLED3K)          |  |  |
|----------------------------------------------|------------------------------|--|--|
| SKU                                          | 13008                        |  |  |
| Description                                  | Shallow Dome Patio Light Kit |  |  |
| Finish                                       | Matte Black                  |  |  |
| Glass                                        | White                        |  |  |
| Dimensions- HxW (Dimensions shown in inches) | 5.5" x 9.75"                 |  |  |
| Lamp Info                                    | 2 x LED 3K                   |  |  |