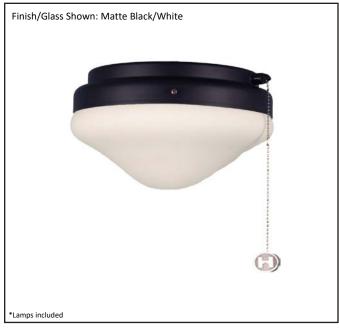

| Model #                                      | FL-121D-MB(2XLED3K)          |  |  |
|----------------------------------------------|------------------------------|--|--|
| SKU                                          | 13008                        |  |  |
| Description                                  | Shallow Dome Patio Light Kit |  |  |
| Finish                                       | Matte Black                  |  |  |
| Glass                                        | White                        |  |  |
| Dimensions- HxW (Dimensions shown in inches) | 5.5" x 9.75"                 |  |  |
| Lamp Info                                    | 2 x LED 3K                   |  |  |