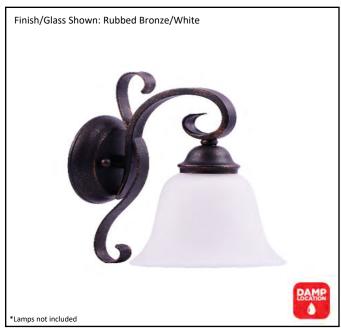

| Model #                                          | EP-VL1(WH)-RB  |
|--------------------------------------------------|----------------|
| SKU                                              | 16230          |
| Fixture Series                                   | El Paso        |
| Description                                      | 1 Light Vanity |
| Metal Finish                                     | Rubbed Bronze  |
| Glass Finish                                     | White          |
| Replacement Glass                                | BDF GLASS-WH   |
| Dimensions- HxW(xE) (Dimensions shown in inches) | 10" X 7" X 10" |
| Lamp Info                                        | 1X60W (M)      |