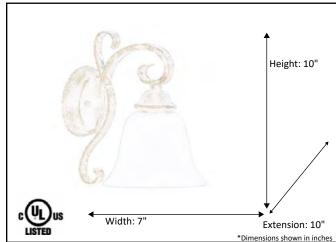

| Model #                                          | EP-VL1(WH)-RB  |
|--------------------------------------------------|----------------|
| SKU                                              | 16230          |
| Fixture Series                                   | El Paso        |
| Description                                      | 1 Light Vanity |
| Metal Finish                                     | Rubbed Bronze  |
| Glass Finish                                     | White          |
| Replacement Glass                                | BDF GLASS-WH   |
| Dimensions- HxW(xE) (Dimensions shown in inches) | 10" X 7" X 10" |
| Lamp Info                                        | 1X60W (M)      |