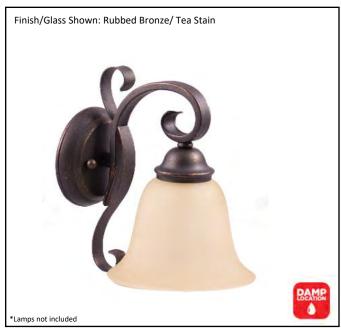

| Model #                                          | EP-VL1(TS)-RB  |
|--------------------------------------------------|----------------|
| SKU                                              | 15438          |
| Fixture Series                                   | El Paso        |
| Description                                      | 1 Light Vanity |
| Metal Finish                                     | Rubbed Bronze  |
| Glass Finish                                     | Tea Stain      |
| Replacement Glass                                | BDF GLASS-TS   |
| Dimensions- HxW(xE) (Dimensions shown in inches) | 10" X 7" X 10" |
| Lamp Info                                        |                |