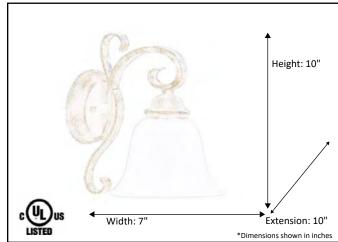

| Model #                                          | EP-VL1(TS)-RB  |
|--------------------------------------------------|----------------|
| SKU                                              | 15438          |
| Fixture Series                                   | El Paso        |
| Description                                      | 1 Light Vanity |
| Metal Finish                                     | Rubbed Bronze  |
| Glass Finish                                     | Tea Stain      |
| Replacement Glass                                | BDF GLASS-TS   |
| Dimensions- HxW(xE) (Dimensions shown in inches) | 10" X 7" X 10" |
| Lamp Info                                        |                |