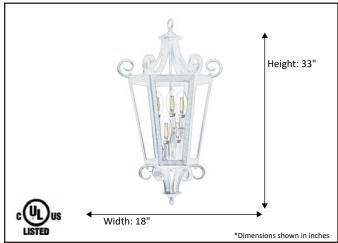

| Model #                                      | EP-HF42-RB        |
|----------------------------------------------|-------------------|
| SKU                                          | 15111             |
| Description                                  | 6 Light Open Cage |
| Finish                                       | Rubbed Bronze     |
| Glass                                        | N/A               |
| Dimensions- HxW (Dimensions shown in inches) | 33" x 18"         |
| Lamp Info                                    | 6X60W (C)         |
| Chain/ Wire Length                           | 3' Chain/10' Wire |
| Dual Mount                                   |                   |