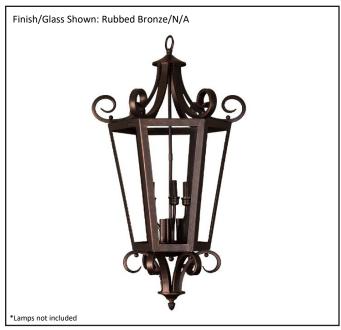

| Model #                                      | EP-HF42-RB        |
|----------------------------------------------|-------------------|
| SKU                                          | 15111             |
| Description                                  | 6 Light Open Cage |
| Finish                                       | Rubbed Bronze     |
| Glass                                        | N/A               |
| Dimensions- HxW (Dimensions shown in inches) | 33" x 18"         |
| Lamp Info                                    | 6X60W (C)         |
| Chain/ Wire Length                           | 3' Chain/10' Wire |
| Dual Mount                                   |                   |