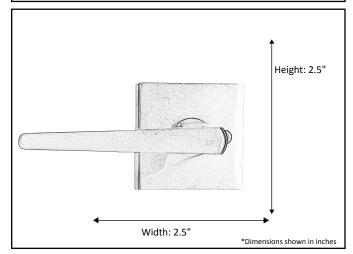

| Model #            | DH-6900PVC-NK                   |  |  |
|--------------------|---------------------------------|--|--|
| Description        | Sterling Lever Passage          |  |  |
| Orientation        | Reversible                      |  |  |
| Latch Backset      | Fit 2.38" to 2.75"              |  |  |
| Rosette            | 2.5"x 2.5" Square               |  |  |
| Door Thickness     | Fit 1.38" to 1.75"              |  |  |
| Cylinder           | N/A                             |  |  |
| Strike Plate       | 2.25"x1" Round Corners Full Lip |  |  |
| Available Finishes | Brushed Nickel                  |  |  |