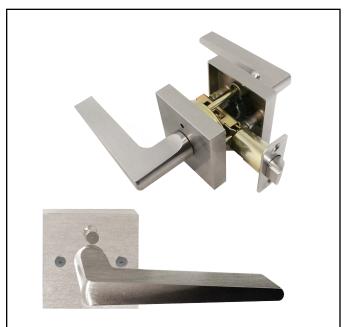

| Model #            | DH-6900PVC-NK                   |  |  |
|--------------------|---------------------------------|--|--|
| Description        | Sterling Lever Passage          |  |  |
| Orientation        | Reversible                      |  |  |
| Latch Backset      | Fit 2.38" to 2.75"              |  |  |
| Rosette            | 2.5"x 2.5" Square               |  |  |
| Door Thickness     | Fit 1.38" to 1.75"              |  |  |
| Cylinder           | N/A                             |  |  |
| Strike Plate       | 2.25"x1" Round Corners Full Lip |  |  |
| Available Finishes | Brushed Nickel                  |  |  |