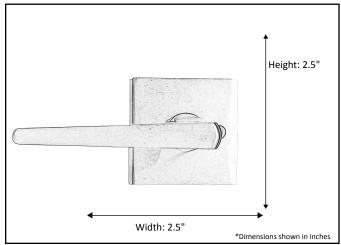

| Model #            | DH-6900PVC-MB                   |  |  |
|--------------------|---------------------------------|--|--|
| Description        | Sterling Lever Passage          |  |  |
| Orientation        | Reversible                      |  |  |
| Latch Backset      | Fit 2.38" to 2.75"              |  |  |
| Rosette            | 2.5"x 2.5" Square               |  |  |
| Door Thickness     | Fit 1.38" to 1.75"              |  |  |
| Cylinder           | N/A                             |  |  |
| Strike Plate       | 2.25"x1" Round Corners Full Lip |  |  |
| Available Finishes | Matte Black                     |  |  |