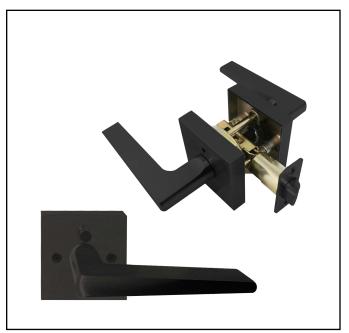

| Model #            | DH-6900PVC-MB                   |  |  |
|--------------------|---------------------------------|--|--|
| Description        | Sterling Lever Passage          |  |  |
| Orientation        | Reversible                      |  |  |
| Latch Backset      | Fit 2.38" to 2.75"              |  |  |
| Rosette            | 2.5"x 2.5" Square               |  |  |
| Door Thickness     | Fit 1.38" to 1.75"              |  |  |
| Cylinder           | N/A                             |  |  |
| Strike Plate       | 2.25"x1" Round Corners Full Lip |  |  |
| Available Finishes | Matte Black                     |  |  |

All mounting hardware included.